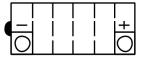

# **Yuasa Technical Data Sheet**

#### Yuasa Y60-N24L-A - YuMicron Battery

#### Performance

| Voltage            | 12     |
|--------------------|--------|
| Capacity (10-hour) | 28Ah   |
| Capacity (20-hour) | 29.5Ah |
| CCA @ -18°C        | 241A   |

### **Dimensions (±2mm)**

| Length | 184mm |
|--------|-------|
| Width  | 124mm |
| Height | 175mm |

### Weights & Measures

| Mean Weight with Acid | 8.6kg |
|-----------------------|-------|
| Acid Volume           | 1.7l  |

## Technology

TechnologyCast Sb/SbSeparatorPE Envelope



#### For Illustration Purposes Only

## Cell Assembly Layout

# Terminal Type - 3









Data Sheet generated on 22/03/2024 – E&OE

The world's leading battery manufacturer